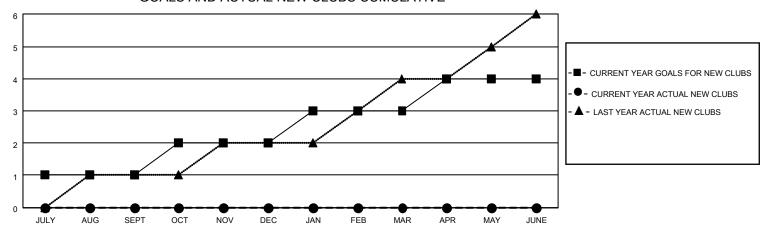

## GOALS AND ACTUAL NEW CLUBS CUMULATIVE

| DROPPED CLUBS: 0       |   | 12 CLUBS OF 117 ADDED 1 OR<br>MORE NEW MEMBERS | GENDER DISTRIBUTION                 |                |  |
|------------------------|---|------------------------------------------------|-------------------------------------|----------------|--|
|                        |   | INIONE INEW INIEINIBEING                       | MALE                                | 1,145 (53.21%) |  |
|                        |   |                                                | FEMALE                              | 1,007 (46.79%) |  |
| <u>DROPPED MEMBERS</u> |   |                                                | NON BINARY                          | 0 (0.00%)      |  |
| DECEASED               | 0 |                                                | PREFER NOT TO ANSWER                | 0 (0.00%)      |  |
| CLUB CANCELLED         | 0 | CLICK HERE FOR CUMULATIVE                      | TOTAL FAMILY UNIT MEMBERS           | 959            |  |
| OTHER 34               |   | MEMBERSHIP DATA                                |                                     |                |  |
| TOTAL 34               |   |                                                | FAMILY MEMBERS PAYING HALF DUES 617 |                |  |
|                        |   |                                                |                                     |                |  |