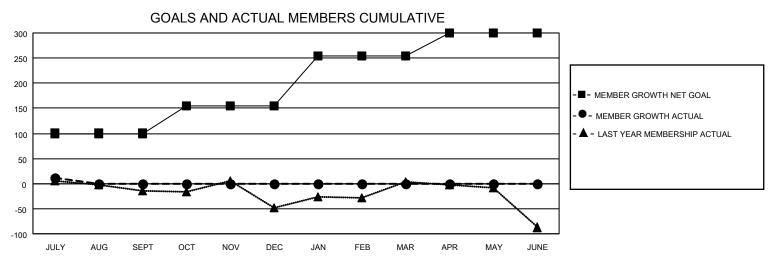

## GOALS AND ACTUAL NEW CLUBS CUMULATIVE

| DROPPED CLUBS: 0       |   | 12 CLUBS OF 117 ADDED 1 OR<br>MORE NEW MEMBERS | GENDER DISTRIBUTION                 |                |  |
|------------------------|---|------------------------------------------------|-------------------------------------|----------------|--|
|                        |   | INIONE INEW INIEINIBEING                       | MALE                                | 1,145 (53.21%) |  |
|                        |   |                                                | FEMALE                              | 1,007 (46.79%) |  |
| <u>DROPPED MEMBERS</u> |   |                                                | NON BINARY                          | 0 (0.00%)      |  |
| DECEASED               | 0 |                                                | PREFER NOT TO ANSWER                | 0 (0.00%)      |  |
| CLUB CANCELLED         | 0 | CLICK HERE FOR CUMULATIVE                      | TOTAL FAMILY UNIT MEMBERS           | 959            |  |
| OTHER 34               |   | MEMBERSHIP DATA                                |                                     |                |  |
| TOTAL 34               |   |                                                | FAMILY MEMBERS PAYING HALF DUES 617 |                |  |
|                        |   |                                                |                                     |                |  |